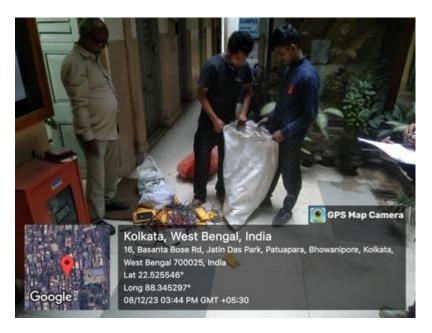

#### > GEO-TAGGED PHOTOGRAPHS:

#### > BRIEF REPORT ABOUT THE EVENT:

The vendor people went from one department to another, under the guidance of two faculty members from waste management committee. They collected e-wastes that are no longer in use and nonfunctional. The e-waste consisted of various damaged computer parts as monitor, printer, scanner, damaged wires, resistance circuits, keyboard, CPU, UPS, mouse, etc.

Each of the e-waste where weighed individually or collectively and then dispensed off.

The wastes where collected from the following departments.. Biochemistry, Microbiology, Environmental Science (ENVS), Industrial Fish and Fisheries (IFF), Electronics, Geography, Geology, Mathematics, Statistics, Zoology, Botany, Physics, Journalism & Mass-Communication, Library and Humanities. The overall weight of e-waste was approximately 140 kg.