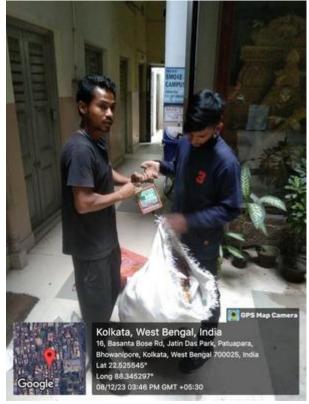

#### > GEO-TAGGED PHOTOGRAPHS:

#### > BRIEF REPORT ABOUT THE EVENT:

The vendor people went from one department to another, under the guidance of two faculty members from waste management committee. They collected e-wastes that are no longer in use and nonfunctional. The e-waste consisted of various damaged computer parts as monitor, printer, scanner, damaged wires, resistance circuits, keyboard, CPU, UPS, mouse, etc.

Each of the e-waste where weighed individually or collectively and then dispensed off.

The wastes where collected from the following departments.. Biochemistry, Microbiology, Environmental Science (ENVS), Industrial Fish and Fisheries (IFF), Electronics, Geography, Geology, Mathematics, Statistics, Zoology, Botany, Physics, Journalism & Mass-Communication, Library and Humanities. The overall weight of e-waste was approximately 140 kg.