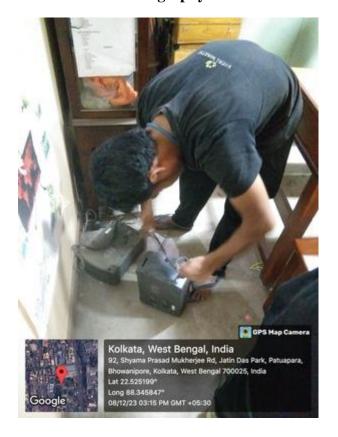

#### > GEO-TAGGED PHOTOGRAPHS:

#### > BRIEF REPORT ABOUT THE EVENT:

The vendor people went from one department to another, under the guidance of two faculty members from waste management committee. They collected e-wastes that are no longer in use and nonfunctional. The e-waste consisted of various damaged computer parts as monitor, printer, scanner, damaged wires, resistance circuits, keyboard, CPU, UPS, mouse, etc.