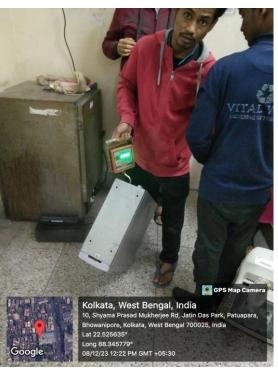

re no longer in use and nonfunctional. The e-waste consisted of various damaged computer parts as monitor, printer, scanner, damaged wires, resistance circuits, keyboard, CPU, UPS, mouse, etc.

Each of the e-waste where weighed individually or collectively and then dispensed off.

The wastes where collected from the following departments.. Biochemistry, Microbiology, Environmental Science (ENVS), Industrial Fish and Fisheries (IFF), Electronics, Geography, Geology, Mathematics, Statistics, Zoology, Botany, Physics, Journalism & Mass-Communication, Library and Humanities. The overall weight of e-waste was approximately 140 kg.



Phone: 2455-4504/2486-3912

Fax : (033) 2486-3006

Mail: mail@asutoshcollege.in Web: www.asutoshcollege.in

#### > GEO-TAGGED PHOTOGRAPHS:

## **Biochemistry**





## Microbiology







Phone: 2455-4504/2486-3912

Fax : (033) 2486-3006

Mail: mail@asutoshcollege.in Web: www.asutoshcollege.in

#### **ENVS**





## **IFF**







Phone: 2455-4504/2486-3912

Fax : (033) 2486-3006

Mail: mail@asutoshcollege.in Web: www.asutoshcollege.in

## **Electronics**



Geography





Phone: 2455-4504/2486-3912

Fax : (033) 2486-3006

Mail: mail@asutoshcollege.in Web: www.asutoshcollege.in

## Geology





#### **Mathematics**







Phone: 2455-4504/2486-3912

Fax : (033) 2486-3006

Mail: mail@asutoshcollege.in Web: www.asutoshcollege.in

#### **Statistics**





## **Zoology**





Phone: 2455-4504/2486-3912

Fax : (033) 2486-3006

Mail: mail@asutoshcollege.in Web: www.asutoshcollege.in

## **Botany**





# **Physics**





Phone: 2455-4504/2486-3912

Fax :