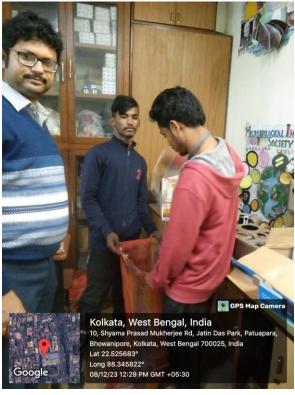

and nonfunctional. The e-waste consisted of various damaged computer parts as monitor, printer, scanner, damaged wires, resistance circuits, keyboard, CPU, UPS, mouse, etc.

Each of the e-waste where weighed individually or collectively and then dispensed off.

The wastes where collected from the following departments.. Biochemistry, Microbiology, Environmental Science (ENVS), Industrial Fish and Fisheries (IFF), Electronics, Geography, Geology, Mathematics, Statistics, Zoology, Botany, Physics, Journalism & Mass-Communication, Library and Humanities. The overall weight of e-waste was approximately 140 kg.



Phone: 2455-4504/2486-3912

Fax : (033) 2486-3006

Mail: mail@asutoshcollege.in Web: www.asutoshcollege.in

#### > GEO-TAGGED PHOTOGRAPHS:

## **Biochemistry**





## Microbiology







Phone: 2455-4504/2486-3912

Fax : (033) 2486-3006

Mail: mail@asutoshcollege.in Web: www.asutoshcollege.in

#### **ENVS**





## **IFF**







Phone: 2455-4504/2486-3912

Fax : (033) 2486-3006

Mail: mail@asutoshcollege.in Web: www.asutoshcollege.in

## **Electronics**



Geography





Phone: 2455-4504/2486-3912

Fax : (033) 2486-3006

Mail: mail@asutoshcollege.in Web: www.asutoshcollege.in

## Geology





#### **Mathematics**







Phone: 2455-4504/2486-3912

Fax : (033) 2486-3006

Mail: mail@asutoshcollege.in Web: www.asutoshcollege.in

#### **Statistics**





## **Zoology**





Phone: 2455-4504/2486-3912

Fax : (033) 2486-3006

Mail: mail@asutoshcollege.in Web: www.asutoshcollege.in

## **Botany**





# **Physics**





Phone: 2455-4504/2486-3912

Fax : (033) 2486-3006

Ma