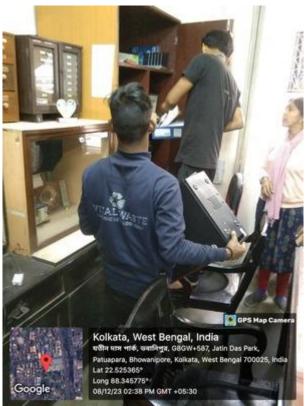

#### > BRIEF REPORT ABOUT THE EVENT:

The vendor people went from one department to another, under the guidance of two faculty members from waste management committee. They collected e-wastes that are no longer in use and nonfunctional. The e-waste consisted of various damaged computer parts as monitor, printer, scanner, damaged wires, resistance circuits, keyboard, CPU, UPS, mouse, etc.

Each of the e-waste where weighed individually or collectively and then dispensed off.

The wastes where collected from the following departments.. Biochemistry, Microbiology, Environmental Science (ENVS), Industrial Fish and Fisheries (IFF), Electronics, Geography, Geology, Mathematics, Statistics, Zoology, Botany, Physics, Journalism & Mass-Communication, Library and Humanities. The overall weight of e-waste was approximately 140 kg.

#### > GEO-TAGGED PHOTOGRAPHS: