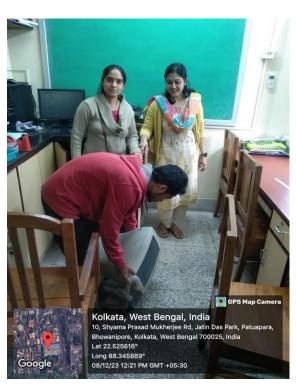

are no longer in use and nonfunctional. The e-waste consisted of various damaged computer parts as monitor, printer, scanner, damaged wires, resistance circuits, keyboard, CPU, UPS, mouse, etc.

Each of the e-waste where weighed individually or collectively and then dispensed off.

The wastes where collected from the following departments.. Biochemistry, Microbiology, Environmental Science (ENVS), Industrial Fish and Fisheries (IFF), Electronics, Geography, Geology, Mathematics, Statistics, Zoology, Botany, Physics, Journalism & Mass-Communication, Library and Humanities. The overall weight of e-waste was approximately 140 kg.



Phone: 2455-4504/2486-3912

Fax : (033) 2486-3006

Mail: mail@asutoshcollege.in Web: www.asutoshcollege.in

#### > GEO-TAGGED PHOTOGRAPHS:

## **Biochemistry**





## Microbiology







Phone: 2455-4504/2486-3912

Fax : (033) 2486-3006

Mail: mail@asutoshcollege.in Web: www.asutoshcollege.in

#### **ENVS**





## **IFF**







Phone: 2455-4504/2486-3912

Fax : (033) 2486-3006

Mail: mail@asutoshcollege.in Web: www.asutoshcollege.in

## **Electronics**



Geography





Phone: 2455-4504/2486-3912

Fax : (033) 2486-3006

Mail: mail@asutoshcollege.in Web: www.asutoshcollege.in

## Geology





#### **Mathematics**







Phone: 2455-4504/2486-3912

Fax : (033) 2486-3006

Mail: mail@asutoshcollege.in Web: www.asutoshcollege.in

#### **Statistics**





## **Zoology**





Phone: 2455-4504/2486-3912

Fax : (033) 2486-3006

Mail: mail@asutoshcollege.in Web: www.asutoshcollege.in

## **Botany**





# **Physics**





Phone: 2455-4504/2486-3912

Fax