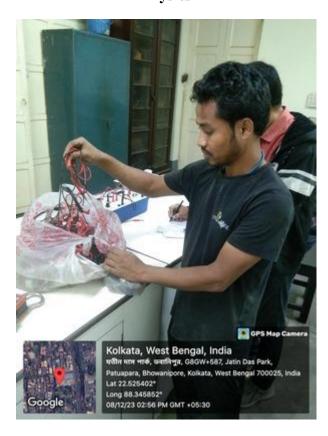

#### > BRIEF REPORT ABOUT THE EVENT:

The vendor people went from one department to another, under the guidance of two faculty members from waste management committee. They collected e-wastes that are no longer in use and nonfunctional. The e-waste consisted of various damaged computer parts as monitor, printer, scanner, damaged wires, resistance circuits, keyboard, CPU, UPS, mouse, etc.

Each of the e-waste where weighed individually or collectively and then dispensed off.

The wastes where collected from the following departments.. Biochemistry, Microbiology, Environmental Science (ENVS), Industrial Fish and Fisheries (IFF), Electronics, Geography, Geology, Mathematics, Statistics, Zoology, Botany, Physics, Journalism & Mass-Communication, Library and Humanities. The overall weight of e-waste was approximately 140 kg.

#### > GEO-TAGGED PHOTOGRAPHS: