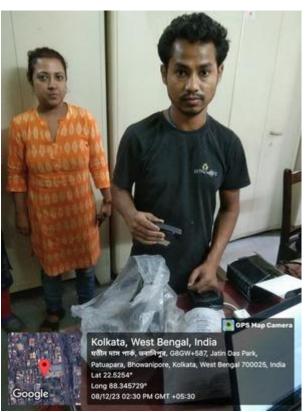

#### > GEO-TAGGED PHOTOGRAPHS:

#### > BRIEF REPORT ABOUT THE EVENT:

The vendor people went from one department to another, under the guidance of two faculty members from waste management committee. They collected e-wastes that are no longer in use and nonfunctional. The e-waste consisted of various damaged computer parts as monitor, printer, scanner, damaged wires, resistance circuits, keyboard, CPU, UPS, mouse, etc.